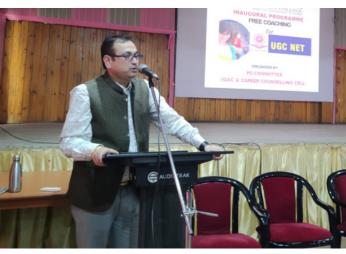

#### Photograph

Program: Coaching for UGC Net Date: 06.03.2024 to 09.03.2023

#### Overview of the programme

Career Counseling Cell, PG Committee, IQAC, Gargaon College organized a UGC NET Coursing for the students of the MA Programme. The objectives of this program are to

- (i) Equip students with the knowledge and skills necessary to pass the UGC NET
- (ii) enhance the academic and research capabilities of students
- (iii) provide guidance and resources for effective preparation.