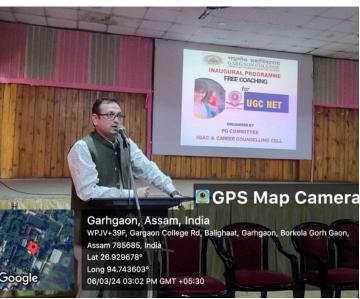

Ali                      |
| -  | 100 | -  |    |               | P  |    | -  |    | - | - | - |   |   |    |   |   | Sundeep Chanda                 |
|    | -   |    | 9  |               |    |    | -  | _  | - | - | H |   |   |    |   |   | Akush Chutia.                  |
|    |     |    | P  | ,             | P  |    | -  | _  | - | - | - |   |   |    |   |   | Jyotha Robidas                 |
|    | +   |    | 9  |               | P  |    | -  | _  | - | - | - |   |   | 1  |   | + | Tulumoni Dutta                 |
|    | -   | P  | P  | P             | P  |    |    | -  | - | - | - |   |   |    | 1 | 1 |                                |
| -  |     | 3  | V  |               | 0  |    |    | -  | 1 | 1 | 1 |   |   |    |   |   | Signature of Lecturer          |



#### Photograph









Program: Coaching for UGC Net Date: 06.03.2024 to 09.03.2023