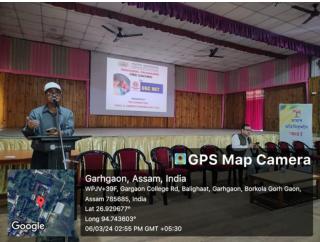

#### Photograph

Program: Coaching for UGC Net Date: 06.03.2024 to 09.03.2023

#### Overview of the programme

Career Counseling Cell, PG Committee, IQAC, Gargaon College organized a UGC NET Coursing for the students of the MA Programme. The objectives of this program are to

- (i) Equip students with the knowledge and skills necessary to pass the UGC NET
- (ii) enhance the academic and research capabilities of students
- (iii) provide guidance and resources for effective preparation.